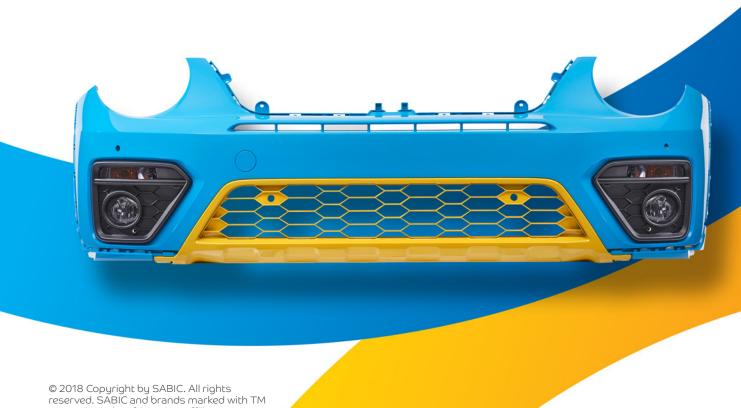

## VOLKSWAGEN BEETLE DUNE BUMPER FASCIA

SOLUTION STORY: AUTOMOTIVE EXTERIORS

## **SHORT STORY**

This bumper fascia molded with SABIC® PPcompound (PPc) 7451B provides up to 50 percent improved flow vs. the previous incumbent material. This high flow allows for a reduced wall thickness and for improved stiffness, aesthetics, and cold-temperature impact performance. In addition, improved paint adhesion results in a significant decrease in the scrap rate, providing cost savings.